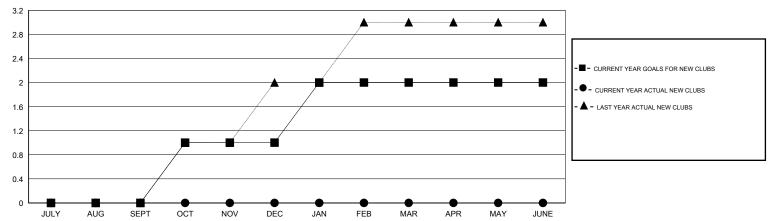

## GOALS AND ACTUAL NEW CLUBS CUMULATIVE

## GMT: Mahesh Pasqual LOCATION INDIA GMT CA 6

|                       |                  | Clubs     |                  |                  | Members               |                    |                                     |                    |                  |
|-----------------------|------------------|-----------|------------------|------------------|-----------------------|--------------------|-------------------------------------|--------------------|------------------|
| RESULTS FOR 2014-2015 |                  |           |                  |                  | RESULTS FOR 2014-2015 |                    |                                     |                    |                  |
| QUARTER               | NEW CLUB<br>GOAL | NEW CLUBS | DROPPED<br>CLUBS | NET<br>GAIN/LOSS | QUARTER               | NEW MEMBER<br>GOAL | CHARTER AND<br>NEW MEMBERS<br>ADDED | DROPPED<br>MEMBERS | NET<br>GAIN/LOSS |
| JULY/AUG/SEPT         | 0                | 0         | 0                | 0                | JULY/AUG/SEPT         | -20                | 41                                  | 58                 | -17              |
| OCT/NOV/DEC           | 1                | 0         | 1                | -1               | OCT/NOV/DEC           | 50                 | 52                                  | 96                 | -44              |
| JAN/FEB/MAR           | 1                | 0         | 0                | 0                | JAN/FEB/MAR           | 40                 | 0                                   | 0                  | 0                |
| APR/MAY/JUNE          | 0                | 0         | 0                | 0                | APR/MAY/JUNE          | 20                 | 0                                   | 0                  | 0                |