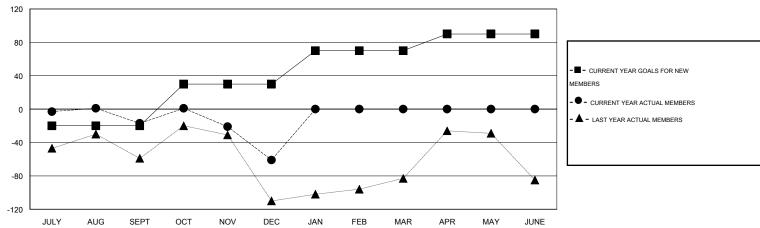

## GOALS AND ACTUAL MEMBERS CUMULATIVE

| DROPPED CLUBS: 1  DROPPED MEMBERS |     | 33 CLUBS OF 102 ADDED 1 OR MORE<br>NEW MEMBERS | GENDER DISTRIBUTION           MALE         3,080 (94.89%)           FEMALE         166 (5.11%) | %)  |
|-----------------------------------|-----|------------------------------------------------|------------------------------------------------------------------------------------------------|-----|
| DECEASED                          | 10  | CLICK HERE FOR HEALTH                          | FAMILY UNIT MEMBERS                                                                            | 335 |
| CLUB CANCELLED                    | 15  | ASSESSMENT DATA                                |                                                                                                |     |
| OTHER                             | 129 |                                                | HEAD OF HOUSEHOLD                                                                              | 162 |
| TOTAL                             | 154 |                                                | NON-HEAD OF HOUSEHOLD                                                                          | 173 |

## GMT: Mahesh Pasqual LOCATION INDIA GMT CA 6

|                       |                  | Clubs     |                  |                  | Members               |                    |                                     |                    |                  |
|-----------------------|------------------|-----------|------------------|------------------|-----------------------|--------------------|-------------------------------------|--------------------|------------------|
| RESULTS FOR 2014-2015 |                  |           |                  |                  | RESULTS FOR 2014-2015 |                    |                                     |                    |                  |
| QUARTER               | NEW CLUB<br>GOAL | NEW CLUBS | DROPPED<br>CLUBS | NET<br>GAIN/LOSS | QUARTER               | NEW MEMBER<br>GOAL | CHARTER AND<br>NEW MEMBERS<br>ADDED | DROPPED<br>MEMBERS | NET<br>GAIN/LOSS |
| JULY/AUG/SEPT         | 0                | 0         | 0                | 0                | JULY/AUG/SEPT         | -20                | 41                                  | 58                 | -17              |
| OCT/NOV/DEC           | 1                | 0         | 1                | -1               | OCT/NOV/DEC           | 50                 | 52                                  | 96                 | -44              |
| JAN/FEB/MAR           | 1                | 0         | 0                | 0                | JAN/FEB/MAR           | 40                 | 0                                   | 0                  | 0                |
| APR/MAY/JUNE          | 0                | 0         | 0                | 0                | APR/MAY/JUNE          | 20                 | 0                                   | 0                  | 0                |